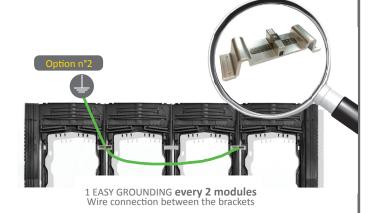

# <code>EASY</code> <code>GROUNDING</code> : Grounding solution $\left( lue{} \right)$

### **SAVE TIME AND MONEY** for your projects !

Thanks to **EASY GROUNDING**, the grounding of your PV installation (done with EASY ROOF EVOLUTION, EASY ROOF INDUSTRIAL and EASY ROOF FLAT) is easier and faster.



#### **HOW IT WORKS?**

Just add one EASY GROUNDING on one EASY ROOF EVOLUTION double bracket or EASY ROOF INDUSTRIAL rail, to connect 2 PV panels.

Under the clamping torque, the teeth of the EASY GROUNDING pierce the anodized coating and create bond between PV panel and the EASY ROOF mounting system for path to electrical ground.



### **HOW TO INSTALL?**

2 options according to the regulation of each country





## -ADVANTAGES

- Speed of mounting
- Only one reference
- No change needed in case of PV module replacing
- Durable stainless steel: no corrosion issue
- Meets with UTE C 15-712, NF C 15-100 and UL 2703 standards
- System reliability approved by independent laboratory
- Adjustable with all modules compatible with EASY ROOF EVOLUTION. EASY ROOF INDUSTRIAL and EASY ROOF FLAT





Your nearest contact: