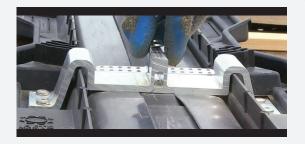

#### **HOW IT WORKS?**

Just add one EASY GROUNDING on one EASY ROOF EVOLUTION double bracket or EASY ROOF INDUSTRIAL rail, to connect 2 PV panels.

Under the clamping torque, the teeth of the EASY GROUNDING pierce the anodized coating and create bond between PV panel and the EASY ROOF mounting system for path to electrical ground.