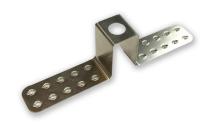

#### **HOW IT WORKS?**

Just add one EASY GROUNDING on one EASY ROOF EVOLUTION double bracket or EASY ROOF INDUSTRIAL rail, to connect 2 PV panels.

Under the clamping torque, the teeth of the EASY GROUNDING pierce the anodized coating and create bond between PV panel and the EASY ROOF mounting system for path to electrical ground.