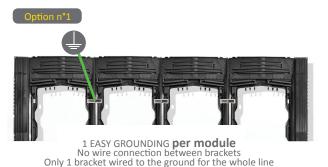

# <code>EASY</code> <code>GROUNDING</code> : Grounding solution $\left( lue{} \right)$

### **SAVE TIME AND MONEY** for your projects !

Thanks to **EASY GROUNDING**, the grounding of your PV installation (done with EASY ROOF EVOLUTION, EASY ROOF INDUSTRIAL and EASY ROOF FLAT) is easier and faster.



#### **HOW IT WORKS?**

Just add one EASY GROUNDING on one EASY ROOF EVOLUTION double bracket or EASY ROOF INDUSTRIAL rail, to connect 2 PV panels.

Under the clamping torque, the teeth of the EASY GROUNDING pierce the anodized coating and create bond between PV panel and the EASY ROOF mounting system for path to electrical ground.



### **HOW TO INSTALL?**

2 options according to the regulation of each country





## -ADVANTAGES

- Speed of mounting
- Only one reference
- No change needed in case of PV module replacing
- Durable stainless steel: no corrosion issue
- Meets with UTE C 15-712, NF C 15-100 and UL 2703 standards
- System reliability approved by independent laboratory
- Adjustable with all modules compatible with EASY ROOF EVOLUTION. EASY ROOF INDUSTRIAL and EASY ROOF FLAT





Your nearest contact: